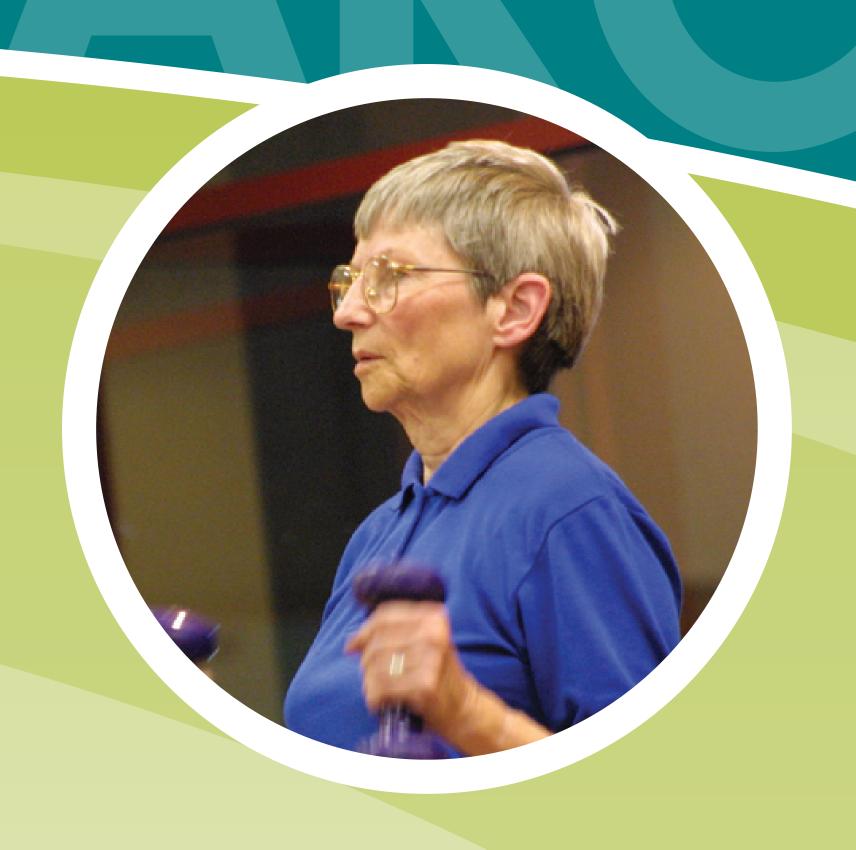

## JoinTIME

Together in Movement and Exercise

Have you had a stroke?

Do YOU want to Get Fit and Increase your Energy?

Do YOU want to be more Confident in your Balance?

Join TIME, a 1-hour exercise program devised by Rehab physiotherapists and led by fitness instructors. TIME involves moving through 9 circuit stations at your own pace to help you regain regain regular movements. Optional social hour is available after class.

TIME is tailored to people with neurological conditions such as stroke, acquired brain injury (ABI) or multiple sclerosis (MS) who are able to walk 10 metres (about 30 feet) with or without a walking aid.